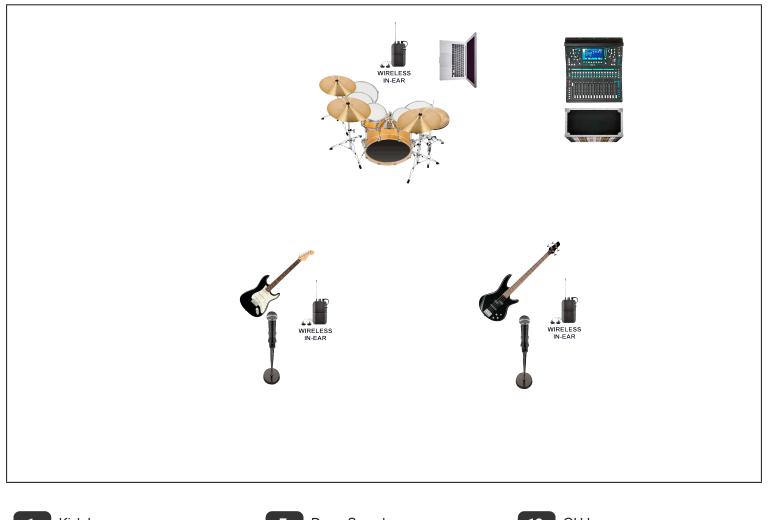

## Epigone

| 1 Kick In   | 7 Drum Samples | 13 OH L       |
|-------------|----------------|---------------|
| 2 Snare Top | 8 Jaron Vox    | 14 OH R       |
| 3 Tom 1     | 9 Bruce Vox    | 15 Main Out L |
| 4 Tom 2     | 10 Jaron Gtr   | 16 Main Out R |
| 5 Tom 3     | 11 Bass        | _             |
| 6 Tom 4     | 12 Tracks      |               |

Drums are permanently mic'd, we bring all of our own mics, stands, and cables.

All mics and instruments run into a digital snake in the rack. All IEMs are run off our mixer and we make our own mixes. Outputs 15 and 16 are a main mix of our whole show.

Laptop (tracks) runs into mixer via USB and comes out the digital snake.

All sounds come out of the digital snake and into the house system. If you would like more mics (for instance, a hi hat mic), it will have to bypass our system and go directly into your system.